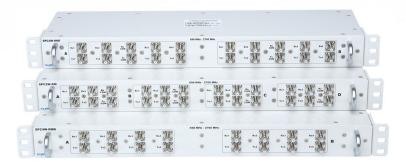

Array style passive Combiner/Splitter trays are condensed 1U 19" Rack-Mountable units built with either 2-Way (2:1) or 4-Way (4:1) combiner/splitters for a multitude of uses. These trays are a convenient efficient means to expand limited sectors into multiple zones for simplex systems. No more loose components placed on top of ladder rack with long jumpers making it difficult to trace and troubleshoot. It also supports universal applications for OEM agnostic deployments.

| Parameter             | Specifications                                                      |                                                                                                    |                                                                                                   |
|-----------------------|---------------------------------------------------------------------|----------------------------------------------------------------------------------------------------|---------------------------------------------------------------------------------------------------|
| Model                 | SPC2W-RM                                                            | SPC4W-RMF                                                                                          | SPC4W-RMR                                                                                         |
| No. of Splitter       | 8x 2-Way                                                            | 4x 4-Way                                                                                           | 4x 4-Way                                                                                          |
| Description           | 1U Rack Mountable<br>Broadband 8x 2-Way<br>Combiner & Splitter Tray | 1U Rack Mountable<br>Broadband 4x 4-Way<br>Combiner & Splitter Tray with<br>combined port at Front | 1U Rack Mountable<br>Broadband 4x 4-Way<br>Combiner & Splitter Tray with<br>combined port at Rear |
| Frequency Range [MHz] | 617-2700                                                            |                                                                                                    |                                                                                                   |
| Insertion Loss [dB]   | 3.7                                                                 | 7.0                                                                                                | 7.2                                                                                               |
| Return Loss [dB]      | 18                                                                  |                                                                                                    |                                                                                                   |
| Port Isolation [dB]   | 20                                                                  |                                                                                                    |                                                                                                   |
| Power Rating [W]      | 10                                                                  |                                                                                                    |                                                                                                   |
| IP Rating             | IP50                                                                |                                                                                                    |                                                                                                   |
| Operating Temp. [°F]  | -13 to +185                                                         |                                                                                                    |                                                                                                   |
| RF Connector          | QMA Female                                                          |                                                                                                    |                                                                                                   |
| Size (WxHxD)          | 19″ x 1.73″ x 5.12″                                                 | 19" x 1.73" x 5.12"                                                                                | 19″ x 1.73″ x 14.97″                                                                              |
| Weight [lb]           | 6.2                                                                 | 5.7                                                                                                | 9.3                                                                                               |