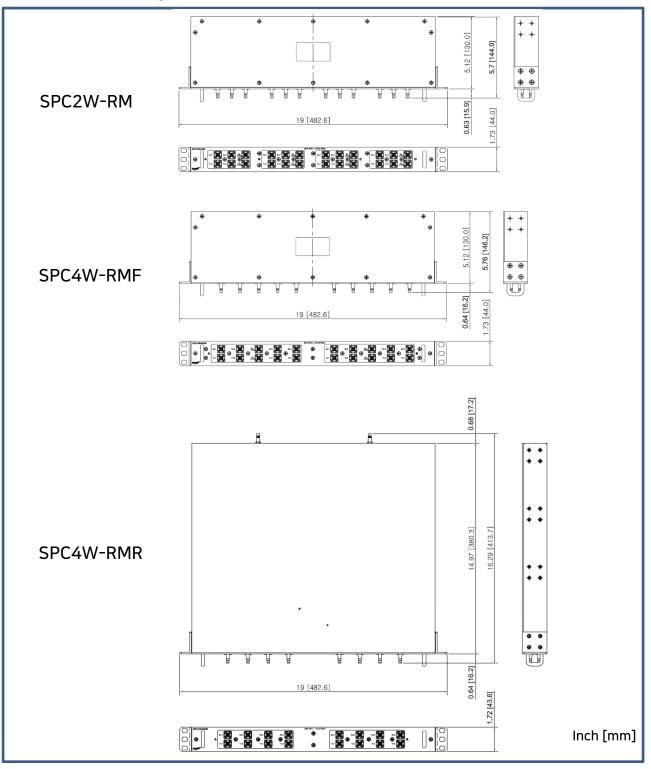

## **Mechanical Drawing**

www.symtechnology.com sales@symtechnology.com

Sym

| Parameter             | Specifications                                                      |                                                                                                    |                                                                                                   |
|-----------------------|---------------------------------------------------------------------|----------------------------------------------------------------------------------------------------|---------------------------------------------------------------------------------------------------|
| Model                 | SPC2W-RM                                                            | SPC4W-RMF                                                                                          | SPC4W-RMR                                                                                         |
| No. of Splitter       | 8x 2-Way                                                            | 4x 4-Way                                                                                           | 4x 4-Way                                                                                          |
| Description           | 1U Rack Mountable<br>Broadband 8x 2-Way<br>Combiner & Splitter Tray | 1U Rack Mountable<br>Broadband 4x 4-Way<br>Combiner & Splitter Tray with<br>combined port at Front | 1U Rack Mountable<br>Broadband 4x 4-Way<br>Combiner & Splitter Tray with<br>combined port at Rear |
| Frequency Range [MHz] | 617-2700                                                            |                                                                                                    |                                                                                                   |
| Insertion Loss [dB]   | 3.7                                                                 | 7.0                                                                                                | 7.2                                                                                               |
| Return Loss [dB]      | 18                                                                  |                                                                                                    |                                                                                                   |
| Port Isolation [dB]   | 20                                                                  |                                                                                                    |                                                                                                   |
| Power Rating [W]      | 10                                                                  |                                                                                                    |                                                                                                   |
| IP Rating             | IP50                                                                |                                                                                                    |                                                                                                   |
| Operating Temp. [°F]  | -13 to +185                                                         |                                                                                                    |                                                                                                   |
| RF Connector          | QMA Female                                                          |                                                                                                    |                                                                                                   |
| Size (WxHxD)          | 19″ x 1.73″ x 5.12″                                                 | 19" x 1.73" x 5.12"                                                                                | 19″ x 1.73″ x 14.97″                                                                              |
| Weight [lb]           | 6.2                                                                 | 5.7                                                                                                | 9.3                                                                                               |